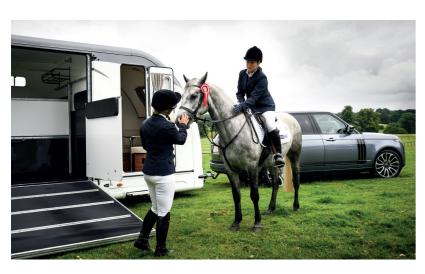

## **Equi-Trek Star-Treka**

The Star-Treka is a rear facing, spacious two horse trailer with luxury overnight accommodation.

This stunning trailer features the latest in aerodynamic body styling which is unique to the Equi-Trek range. The horse area is equipped to the highest standard. Suitable for two large horses.

### **Horse Area**

- Self-Contained Horse Area
- Adjustable Partition with PVC Skirt to Floor
- Composite High Impact Kick Boards
- Composite Panels
- Full Width Collapsible Breast Bar
- Groom's Door with Window
- Head Divider
- Two Horse and Haynet Tie Rings
- Light and Spacious Interior
- · One Interior Light
- Slip Resistant Rubber Ramp