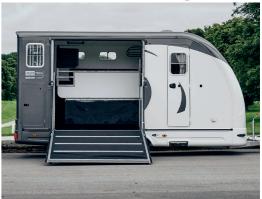

### **Horse Area**

- Self-Contained Horse Area
- Adjustable Partition with PVC Skirt to Floor
- Composite High Impact Kick Boards
- Composite Panels
- Full Width Collapsible Breast Bar
- Groom's Door with Window
- Head Divider
- Two Horse and Haynet Tie Rings
- Light and Spacious Interior
- · One Interior Light
- Slip Resistant Rubber Ramp

- · Strong Aluminium Plank Floor
- Two Saddle Racks and Two Bridle Racks
- White Easy Clean Safety Loading Doors
- Extra Vent Window
- Tack Locker
- Groom's Locker
- · Padding for Partition
- Horse Shower
- Skylight Roof Vent

## **Main Body**

- Aerodynamic Fibreglass Mould
- Galvanised Steel Chassis
- Lockable Coupling
- Independent Suspension
- Six Fully Braked Wheels
- Built in ISO9001 Factory
- Large Front Locker Two External Tie Rings
- Step for Easy Access through to Groom's Door
- 3500kg Gross Weight
- Self Colour White as Standard, Other Colours Available at Extra Cost