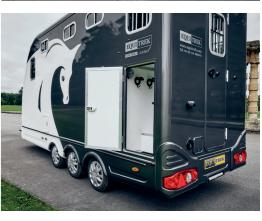

## **Main Body**

- Aerodynamic Fibreglass Mould
- Galvanised Steel Chassis
- Lockable Coupling
- Independent Suspension
- Six Fully Braked Wheels
- Built in ISO9001 Factory
- Large Front Locker Two External Tie Rings
- Step for Easy Access through to Groom's Door
- 3500kg Gross Weight
- Self Colour White as Standard, Other Colours Available at Extra Cost