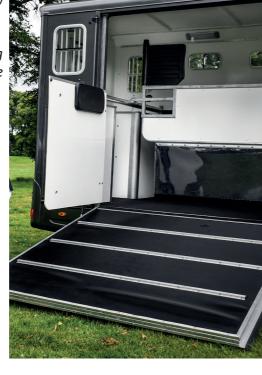

### **Horse Area**

- Self-Contained Horse Area
- Adjustable Partition with PVC Skirt to Floor
- Composite High Impact Kick Boards
- Composite Panels
- Full Width Collapsible Breast Bar
- Groom's Door with Window
- Head Divider
- Two Horse and Haynet Tie Rings
- Light and Spacious Interior
- · One Interior Light
- Slip Resistant Rubber Ramp

- · Strong Aluminium Plank Floor
- Two Saddle Racks and Two Bridle Racks
- White Easy Clean Safety Loading Doors
- Extra Vent Window
- Tack Locker
- Groom's Locker
- · Padding for Partition
- Horse Shower
- Skylight Roof Vent