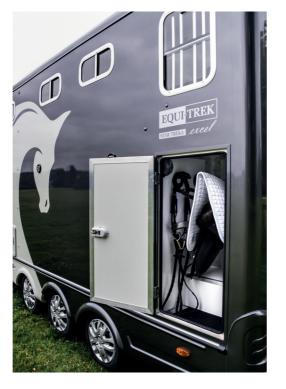

### **Horse Area**

- Self-Contained Horse Area
- Adjustable Partition with PVC Skirt to Floor
- Composite High Impact Kick Boards
- Composite Panels
- Full Width Collapsible Breast Bar
- Groom's Door with Window
- Head Divider
- Two Horse and Haynet Tie Rings
- Light and Spacious Interior
- · One Interior Light
- Slip Resistant Rubber Ramp

- · Strong Aluminium Plank Floor
- Two Saddle Racks and Two Bridle Racks
- White Easy Clean Safety Loading Doors
- Extra Vent Window
- Tack Locker
- Groom's Locker
- · Padding for Partition
- Horse Shower
- Skylight Roof Vent

## **Main Body**

- Aerodynamic Fibreglass Mould
- Galvanised Steel Chassis
- Lockable Coupling
- Independent Suspension
- Six Fully Braked Wheels
- Built in ISO9001 Factory
- Large Front Locker Two External Tie Rings
- Step for Easy Access through to Groom's Door
- 3500kg Gross Weight
- Self Colour White as Standard, Other Colours Available at Extra Cost