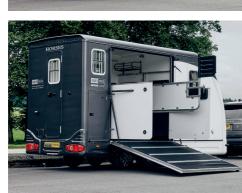

### **Horse Area**

- Self-Contained Horse Area
- Adjustable Partition with PVC Skirt to Floor
- Composite High Impact Kick Boards
- Composite Panels
- Full Width Collapsible Breast Bar
- Groom's Door with Window
- Head Divider
- Two Horse and Haynet Tie Rings
- Light and Spacious Interior
- · One Interior Light
- Slip Resistant Rubber Ramp

- · Strong Aluminium Plank Floor
- Two Saddle Racks and Two Bridle Racks
- White Easy Clean Safety Loading Doors
- Extra Vent Window
- Tack Locker
- Groom's Locker
- · Padding for Partition
- Horse Shower
- Skylight Roof Vent