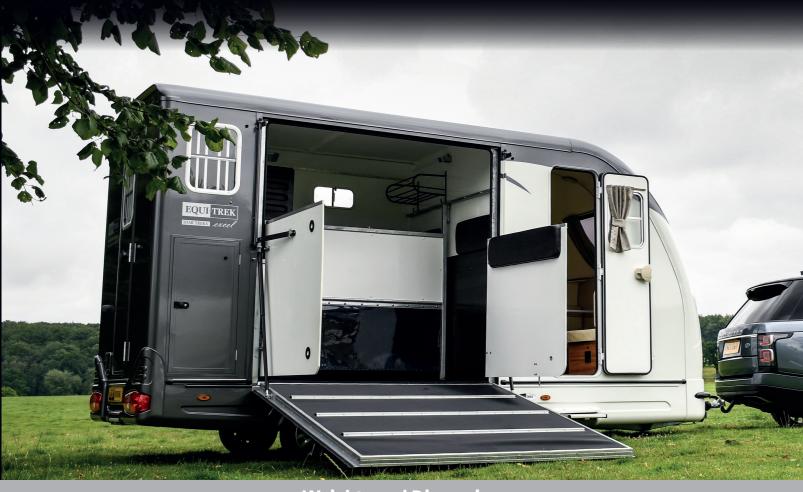

## **Equi-Trek Star-Treka**

The Star-Treka is a rear facing, spacious two horse trailer with luxury overnight accommodation.

This stunning trailer features the latest in aerodynamic body styling which is unique to the Equi-Trek range. The horse area is equipped to the highest standard. Suitable for two large horses.

### **Horse Area**

- Self-Contained Horse Area
- Adjustable Partition with PVC Skirt to Floor
- Composite High Impact Kick Boards
- Composite Panels
- Full Width Collapsible Breast Bar
- Groom's Door with Window
- Head Divider
- Two Horse and Haynet Tie Rings
- Light and Spacious Interior
- · One Interior Light
- Slip Resistant Rubber Ramp

- · Strong Aluminium Plank Floor
- Two Saddle Racks and Two Bridle Racks
- White Easy Clean Safety Loading Doors
- Extra Vent Window
- Tack Locker
- Groom's Locker
- · Padding for Partition
- Horse Shower
- Skylight Roof Vent

## **Main Body**

- Aerodynamic Fibreglass Mould
- Galvanised Steel Chassis
- Lockable Coupling
- Independent Suspension
- Six Fully Braked Wheels
- Built in ISO9001 Factory
- Large Front Locker Two External Tie Rings
- Step for Easy Access through to Groom's Door
- 3500kg Gross Weight
- Self Colour White as Standard, Other Colours Available at Extra Cost