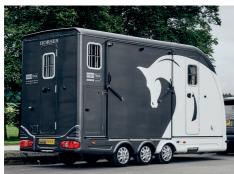

## **Equi-Trek Star-Treka**

The Star-Treka is a rear facing, spacious two horse trailer with luxury overnight accommodation.

This stunning trailer features the latest in aerodynamic body styling which is unique to the Equi-Trek range. The horse area is equipped to the highest standard. Suitable for two large horses.

## **Main Body**

- Aerodynamic Fibreglass Mould
- Galvanised Steel Chassis
- Lockable Coupling
- Independent Suspension
- Six Fully Braked Wheels
- Built in ISO9001 Factory
- Large Front Locker Two External Tie Rings
- Step for Easy Access through to Groom's Door
- 3500kg Gross Weight
- Self Colour White as Standard, Other Colours Available at Extra Cost