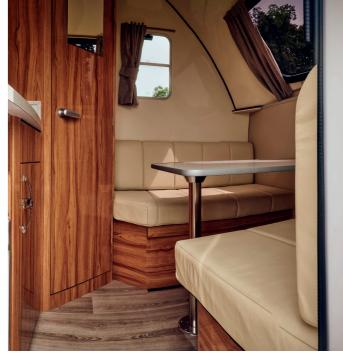

### Living Area

- Large Interior Light with Additional Spot Lights
- Dining Layout as Standard (Other Option Available)
- Easy Clean Cushion Flooring
- Fitted Curtains
- 70 Litre Under Floor Water Tank
- Seating Converts to a Double Bed
- Kitchen Unit
- · Living Area Door
- Living Door Window
- Mirror
- Toilet Area
- Leisure Battery
- Sink with Tap