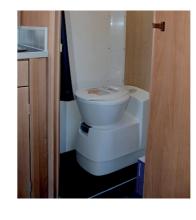

### Living Area

- Large Interior Light with Additional Spot Lights
- Dining Layout as Standard (Other Option Available)
- Easy Clean Cushion Flooring
- Fitted Curtains
- 70 Litre Under Floor Water Tank
- Seating Converts to a Double Bed
- Kitchen Unit
- · Living Area Door
- Living Door Window
- Mirror
- Toilet Area
- Leisure Battery
- Sink with Tap