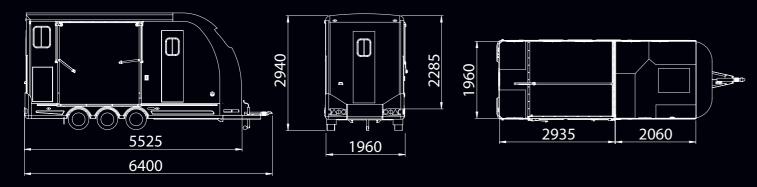

#### **Weights and Dimensions**

| External    | Approx. |
|-------------|---------|
| Dimensions: | Weight: |

ength: 6400mm Unladen Weight: 1900kg\*

Width: 1960mm Axle 1: 1500kg

Height: 2940mm Axle 2: 1500kg

Axle 3: 1500kg

Gross Weight: 3500kg

Please note some images may show optional extras not included as part of the base specification.
\*Plan view shows internal dimensions

**FUTAC** 

0114 288 4411 • sales@equi-trek.com • www.equi-trek.com