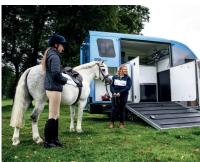

# Equi-Trek Night-Treka

The Night-Treka is a rear facing, spacious two horse trailer with a large tack locker which is totally separate from the horse area. It is fitted with two saddle and bridle racks and two coat hooks. The Night-Treka living area is complete with a bench seat which converts into two sleeping bunks, wardrobe, stainless-steel sink with gas hob and a water carrier, along with a fold down table to eat meals at.

### **Horse Area**

- Self Contained Horse Area
- Adjustable Partition with PVC Skirt to Floor
- Composite High Impact Kick Boards
- Composite Panels
- Full Width Collapsible Breast Bar
- Groom's Door with Window
- Head Divider
- Two Horse and Haynet Tie Rings
- Light and Spacious Interior