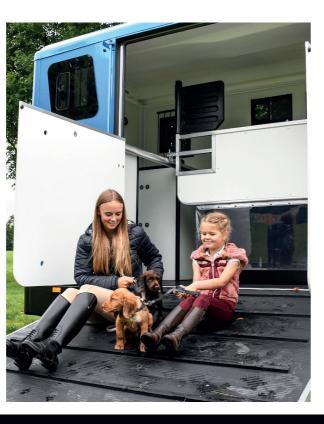

# Equi-Trek Night-Treka

The Night-Treka is a rear facing, spacious two horse trailer with a large tack locker which is totally separate from the horse area. It is fitted with two saddle and bridle racks and two coat hooks. The Night-Treka living area is complete with a bench seat which converts into two sleeping bunks, wardrobe, stainless-steel sink with gas hob and a water carrier, along with a fold down table to eat meals at.

# **Living Area**

- Easy Clean Cushion Flooring
- Fitted Curtains
- Fold Down Table
- Kitchen Unit
- Stainless Steel Sink with Gas
- Hob and Water Carrier
- Living Area Door
- Living Door Window
- One Interior Light
- Wardrobes, Shelves and Gas Bottle Locker
- Seating Converts to Bunks