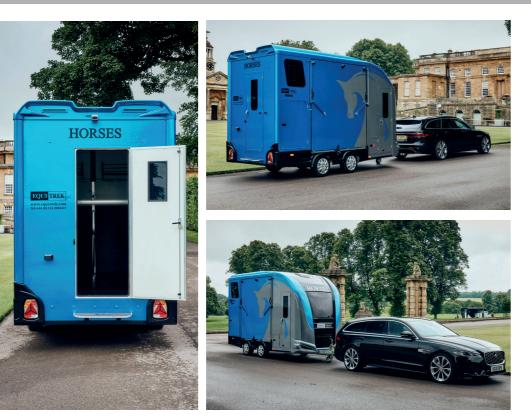

# Equi-Trek Night-Treka

The Night-Treka is a rear facing, spacious two horse trailer with a large tack locker which is totally separate from the horse area. It is fitted with two saddle and bridle racks and two coat hooks. The Night-Treka living area is complete with a bench seat which converts into two sleeping bunks, wardrobe, stainless-steel sink with gas hob and a water carrier, along with a fold down table to eat meals at.

# Main Body

- Aerodynamic Fibreglass Mould
- Galvanised Steel Chassis
- Lockable Coupling
- Independent Suspension
- Four Fully Braked Wheels
- Built in ISO9001 Factory
- Two External Tie Rings
- Step for Easy Access through to Groom's Door
- Side Loading for improved Safety
- Colour White as Standard, Other Colours Available at Extra Cost