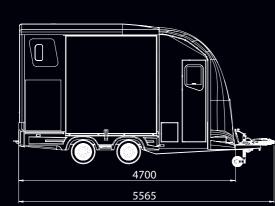

#### Weights and Dimensions

Gross Weight:

External **Dimensions:** Length: Width: Height:

Approx. Weight: 5565mm 2010mm Axle 1: 3030mm Axle 2:

Unladen Weight: 1195kg\* 1500kg 1195kg\* 1195kg\* 1500kg 1500kg 1500kg 1500kg 1500kg 2000kg 2500kg 3000kg