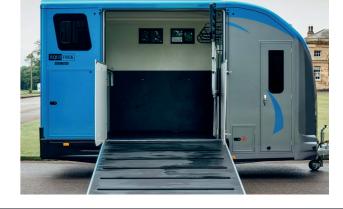

### **Horse Area**

- Self Contained Horse Area
- Adjustable Partition with PVC Skirt to Floor
- Composite High Impact Kick Boards
- Composite Panels
- Full Width Collapsible Breast Bar
- Groom's Door with Window
- Head Divider
- Two Horse and Haynet Tie Rings
- Light and Spacious Interior

- One Interior Light
- Slip Resistant Rubber Ramp
- Strong Aluminium Plank
- Floor
- Two Saddle Racks and Two **Bridle Racks**
- White Easy Clean Safety Loading Doors
  - Tack Locker
  - Four Opening Windows

# Main Body

- Aerodynamic Fibreglass Mould
- Galvanised Steel Chassis
- Lockable Coupling
- Independent Suspension
- Four Fully Braked Wheels
- Built in ISO9001 Factory
- Two External Tie Rings
- Step for Easy Access through to Groom's Door
- Side Loading for improved Safety
- Colour White as Standard, Other Colours Available at Extra Cost