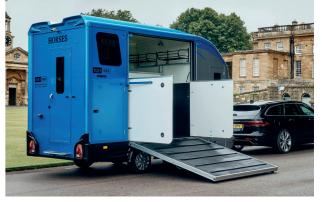

### **Horse Area**

- Self Contained Horse Area
- Adjustable Partition with PVC Skirt to Floor
- Composite High Impact Kick Boards
- Composite Panels
- Full Width Collapsible Breast Bar
- Groom's Door with Window
- Head Divider
- Two Horse and Haynet Tie Rings
- Light and Spacious Interior

- One Interior Light
- Slip Resistant Rubber Ramp
- Strong Aluminium Plank
- Floor
- Two Saddle Racks and Two **Bridle Racks**
- White Easy Clean Safety Loading Doors
  - Tack Locker
  - Four Opening Windows

# Main Body

- Aerodynamic Fibreglass Mould
- Galvanised Steel Chassis
- Lockable Coupling
- Independent Suspension
- Four Fully Braked Wheels
- Built in ISO9001 Factory
- Two External Tie Rings
- Step for Easy Access through to Groom's Door
- Side Loading for improved Safety
- Colour White as Standard, Other Colours Available at Extra Cost