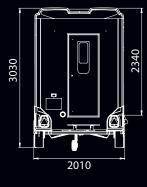

#### Weights and Dimensions

Gross Weight:

External **Dimensions:** Length: Width: Height:

Approx. Weight: 5565mm 2010mm Axle 1: 3030mm Axle 2:

Unladen Weight: 1195kg\* 1500kg 1195kg\* 1195kg\* 1500kg 1500kg 1500kg 1500kg 1500kg 2000kg 2500kg 3000kg