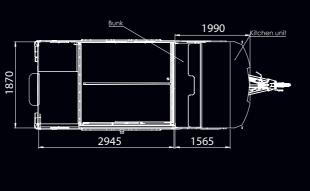

#### Weights and Dimensions

Gross Weight:

External **Dimensions:** Length: Width: Height:

Approx. Weight: 5565mm 2010mm Axle 1: 3030mm Axle 2:

Unladen Weight: 1195kg\* 1500kg 1195kg\* 1195kg\* 1500kg 1500kg 1500kg 1500kg 1500kg 2000kg 2500kg 3000kg

Please note some images may show optional extras not included as part of the base specification. \*Plan view shows internal dimensions

♥ UTAC

0114 288 4411 • sales@equi-trek.com • www.equi-trek.com

0114 288 4411 • sales@equi-trek.com • www.equi-trek.com