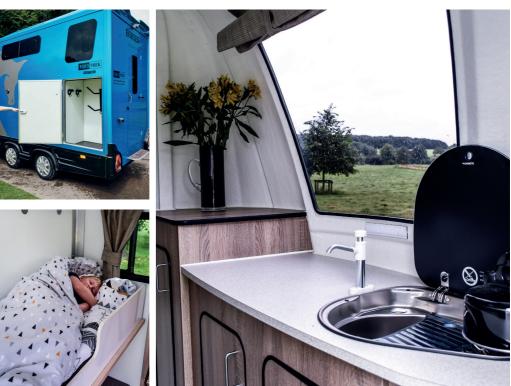

# Equi-Trek Night-Treka

The Night-Treka is a rear facing, spacious two horse trailer with a large tack locker which is totally separate from the horse area. It is fitted with two saddle and bridle racks and two coat hooks. The Night-Treka living area is complete with a bench seat which converts into two sleeping bunks, wardrobe, stainless-steel sink with gas hob and a water carrier, along with a fold down table to eat meals at.

The wood free structure and composite panels make the Night-Treka light-weight but still strong and robust. It provides 7ft 9inch headroom with fully enclosed travel and a low, wide ramp,

making this the number one choice for the discerning owner.

# **Living Area**

- Easy Clean Cushion Flooring
- Fitted Curtains
- Fold Down Table
- Kitchen Unit
- Stainless Steel Sink with Gas
- Hob and Water Carrier
- Living Area Door
- Living Door Window
- One Interior Light
- Wardrobes, Shelves and Gas Bottle Locker
- Seating Converts to Bunks