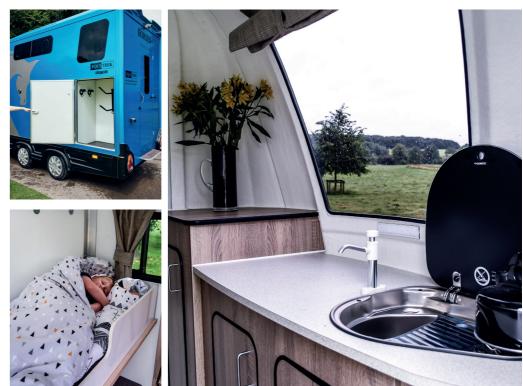

# Equi-Trek Night-Treka

The Night-Treka is a rear facing, spacious two horse trailer with a large tack locker which is totally separate from the horse area. It is fitted with two saddle and bridle racks and two coat hooks. The Night-Treka living area is complete with a bench seat which converts into two sleeping bunks, wardrobe, stainless-steel sink with gas hob and a water carrier, along with a fold down table to eat meals at.

The wood free structure and composite panels make the Night-Treka light-weight but still strong and robust. It provides 7ft 9inch headroom with fully enclosed travel and a low, wide ramp,

making this the number one choice for the discerning owner.

# **Living Area**

- Easy Clean Cushion Flooring
- Fitted Curtains
- Fold Down Table
- Kitchen Unit
- Stainless Steel Sink with Gas
- Hob and Water Carrier
- Living Area Door
- Living Door Window
- One Interior Light
- Wardrobes, Shelves and Gas Bottle Locker
- Seating Converts to Bunks