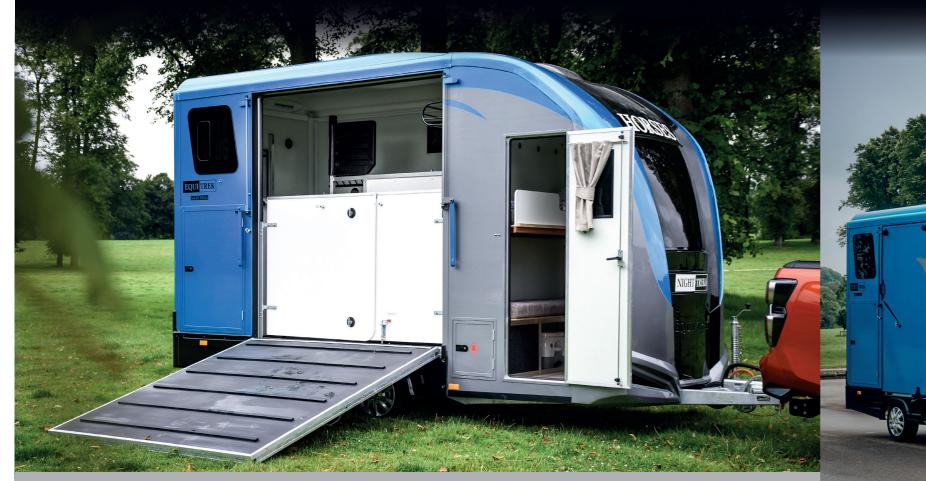

# Equi-Trek Night-Treka

The Night-Treka is a rear facing, spacious two horse trailer with a large tack locker which is totally separate from the horse area. It is fitted with two saddle and bridle racks and two coat hooks. The Night-Treka living area is complete with a bench seat which converts into two sleeping bunks, wardrobe, stainless-steel sink with gas hob and a water carrier, along with a fold down table to eat meals at.

The wood free structure and composite panels make the Night-Treka light-weight but still strong and robust. It provides 7ft 9inch headroom with fully enclosed travel and a low, wide ramp,

making this the number one choice for the discerning owner.

### **Horse Area**

- Self Contained Horse Area
- Adjustable Partition with PVC Skirt to Floor
- Composite High Impact Kick Boards
- Composite Panels
- Full Width Collapsible Breast Bar
- Groom's Door with Window
- Head Divider
- Two Horse and Haynet Tie Rings
- Light and Spacious Interior

- One Interior Light
- Slip Resistant Rubber Ramp
- Strong Aluminium Plank
- Floor
- Two Saddle Racks and Two **Bridle Racks**
- White Easy Clean Safety Loading Doors
  - Tack Locker
  - Four Opening Windows

# Main Body

- Aerodynamic Fibreglass Mould
- Galvanised Steel Chassis
- Lockable Coupling
- Independent Suspension
- Four Fully Braked Wheels
- Built in ISO9001 Factory
- Two External Tie Rings
- Step for Easy Access through to Groom's Door
- Side Loading for improved Safety
- Colour White as Standard, Other Colours Available at Extra Cost

# **Living Area**

- Easy Clean Cushion Flooring
- Fitted Curtains
- Fold Down Table
- Kitchen Unit
- Stainless Steel Sink with Gas
- Hob and Water Carrier
- Living Area Door
- Living Door Window
- One Interior Light
- Wardrobes, Shelves and Gas Bottle Locker
- Seating Converts to Bunks